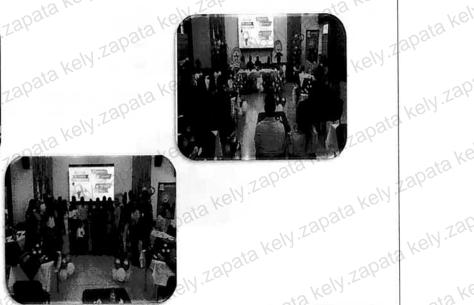

1. Verificación de asistentes

El día 22 de marzo del 2024 en las instalaciones del Auditorio del Comando Departamento de Policía Chocó, ubicado en la calle 29 1-60 SC 2 PI ED barrio Cristo Rey de Quibdó, siendo las 09:00 horas, se dio inicio a la Audiencia Pública de Rendición de Cuentas con "Enfoque en Derechos Humanos y Paz" del Departamento de Policía Chocó, vigencia 2023, por lo cual, se realizó registro de las autoridades y ciudadanos asistentes en el 1DE-FR-0052 "Registro de los participantes a la jornada de rendición de cuentas".

Dando aplicabilidad a lo dispuesto en el 1DE-PR-0023 Procedimiento Rendición de Cuentas, se realizó la difusión de

- 4.2 Ciudad, hora y fecha del evento: La Audiencia Pública de Rendición de Cuentas con "Enfoque en Derechos Humanos y Paz" del Departamento de Policía Chocó, vigencia 2023, se realizó el día 22 de marzo del año 2024, en las instalaciones del Auditorio del Comando Departamento de Policía Chocó, ubicado en la calle 29 1-60 SC 2 PI ED, barrio Cristo Rey de Quibdó, siendo las 09:00 horas
- 4.3 Medios de convocatoria y difusión: los medios utilizados por el Departamento de Policía Chocó