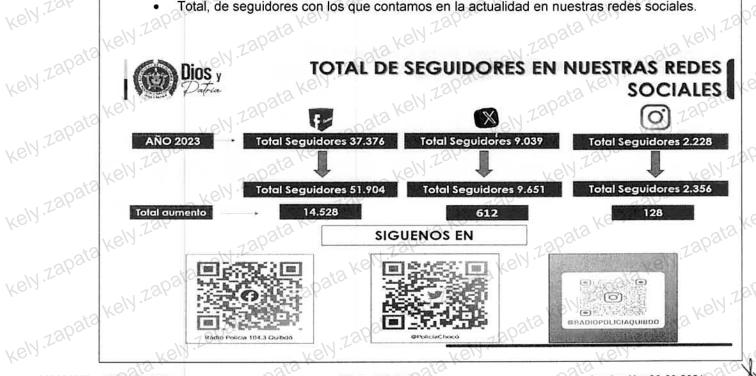

El Departamento de Policía Chocó, mediante los medios tecnológicos y las diferentes redes sociales (Facebook, X, Instagram y Radio Policía 104.3 Quibdó) a través del Grupo Comunicaciones Estratégicas, desplego las invitaciones a la comunidad Chocoana, hacer participe de la Audiencia Pública de Rendición de Cuentas con "Enfoque en Derechos Humanos y Paz" del Departamento de Policía Chocó, vigencia 2023, así: