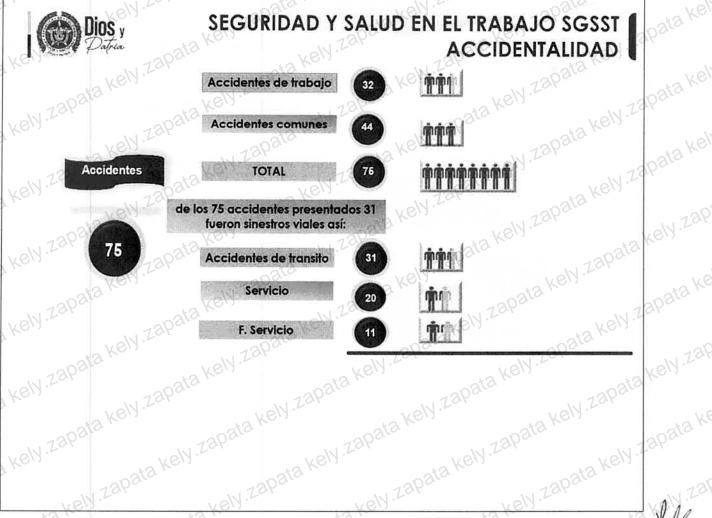

# CLIMA ORGANIZACIONAL

La Dirección de Talento Humano, a través de la encuesta de clima institucional, crea una herramienta para medir el grado de satisfacción de los funcionarios pertenecientes a la institución en su entorno laboral, en cumplimiento a la Resolución 05593 del 31 diciembre de 2014 "por la cual se realemente a la institución en su entorno laboral, en cumplimiento a la Resolución 05593 del 31 diciembre de 2014 "por la cual se reglamenta el sistema de intervención para la medición y el mejoramiento del clima institucional, para la vigencia 2023 se unificaron los instrumentos que median los programas de clima institucional, tomando como análisis siete factores obteniéndose los siguientes resultados.