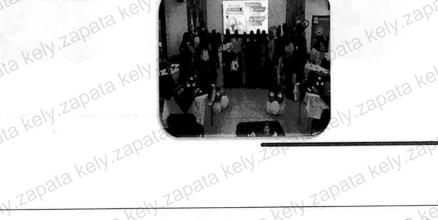

1. Verificación de asistentes

El día 22 de marzo del 2024 en las instalaciones del Auditorio del Comando Departamento de Policía Chocó, ubicado en la calle 29 1-60 SC 2 PI ED barrio Cristo Rey de Quibdó, siendo las 09:00 horas, se dio inicio a la Audiencia Pública de Rendición de Cuentas con "Enfoque en Derechos Humanos y Paz" del Departamento de Policía Chocó, vigencia 2023, por lo cual, se realizó registro de las autoridades y ciudadanos asistentes en el 1DE-FR-0052 "Registro de los participantes a la jornada de rendición de cuentas".

Dando aplicabilidad a lo dispuesto en el 1DE-PR-0023 Procedimiento Rendición de Cuentas, se realizó la difusión de

- 4.2 Ciudad, hora y fecha del evento: La Audiencia Pública de Rendición de Cuentas con "Enfoque en Derechos Humanos y Paz" del Departamento de Policía Chocó, vigencia 2023, se realizó el día 22 de marzo del año 2024, en las instalaciones del Auditorio del Comando Departamento de Policía Chocó, ubicado en la calle 29 1-60 SC 2 PI ED, barrio Cristo Rey de Quibdó, siendo las 09:00 horas
- 4.3 Medios de convocatoria y difusión: los medios utilizados por el Departamento de Policía Chocó