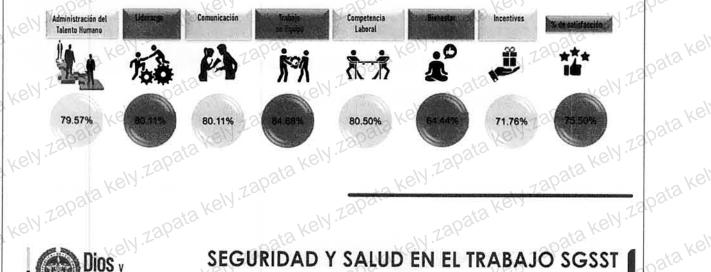

# CLIMA ORGANIZACIONAL

La Dirección de Talento Humano, a través de la encuesta de clima institucional, crea una herramienta para medir el grado de satisfacción de los funcionarios pertenecientes a la institución en su entorno laboral, en cumplimiento a la Resolución 05593 del 31 diciembre de 2014 "por la cual se realemente a la institución en su entorno laboral, en cumplimiento a la Resolución 05593 del 31 diciembre de 2014 "por la cual se reglamenta el sistema de intervención para la medición y el mejoramiento del clima institucional, para la vigencia 2023 se unificaron los instrumentos que median los programas de clima institucional, tomando como análisis siete factores obteniéndose los siguientes resultados.